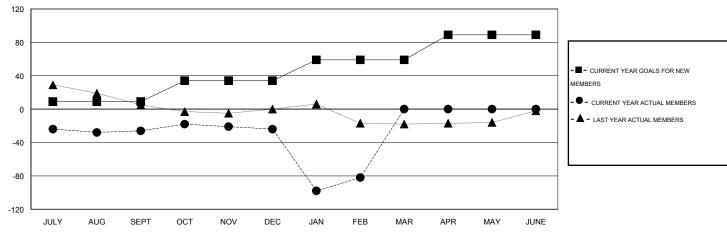

#### GOALS AND ACTUAL MEMBERS CUMULATIVE

| DROPPED CLUBS: 3  DROPPED MEMBERS |                | 15 CLUBS OF 35 ADDED 1 OR MORE<br>NEW MEMBERS | GENDER DISTRIBUTION  MALE 533 (58.77)  FEMALE 374 (41.23) | •         |
|-----------------------------------|----------------|-----------------------------------------------|-----------------------------------------------------------|-----------|
| DECEASED  CLUB CANCELLED  OTHER   | 2<br>69<br>103 | CLICK HERE FOR HEALTH ASSESSMENT DATA         | FAMILY UNIT MEMBERS HEAD OF HOUSEHOLD                     | 203<br>95 |
| TOTAL                             | 174            |                                               | NON-HEAD OF HOUSEHOLD                                     | 108       |